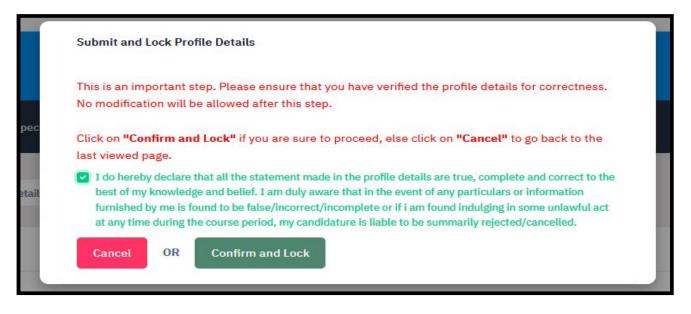

c. After uploading all the required files, click on 'Submit and Lock' button, otherwise click on 'Save as Draft' button to edit details later or to resume the process late.

| Staff Quota Certificate<br>Accepted formats .jpeg .jpg .pdf [10 KB -<br>500.00 KB]                | Select file |               |                   |
|---------------------------------------------------------------------------------------------------|-------------|---------------|-------------------|
| NCC Certificate<br>Accepted formats .jpeg .jpg .pdf [10 KB -<br>500.00 KB]                        | Select file |               |                   |
| CUET Admit Card<br>Accepted formats .jpeg .jpg .pdf <b>[10 KB -</b><br>500.00 KB]                 | Select file |               |                   |
| Upload Passport Document<br>Accepted formats .jpeg .jpg .pdf <b>[10 KB -</b><br><b>500.00 KB]</b> | Select file |               |                   |
| < Back to Other Details                                                                           |             | Save as Draft | Submit and Lock > |
| C Back to other Details                                                                           |             | Save as Drait | Submit and Lock . |

d. If you click on 'Submit and Lock' button, an alert window will be opened, here tick the declaration box and click on 'Confirm and Lock' button to submit, otherwise click on 'Cancel' button to edit your details.