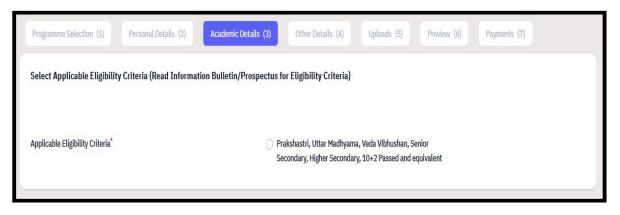

- 4. Next is 'Academic Details' section. It has 3 sections
  - a. 'Applicable Eligibility Criteria' Section
  - b. 'Qualification details X or equivalent' Section
  - c. 'Qualification details XII or equivalent' Section
- 5. Now fill the required details
  - a. In 'Applicable Eligibility Criteria' Section, tick the box if you fulfill the requirement.